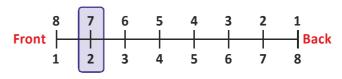

. C | 38. D | 39. A | 40. A |
|       |       |       |       |       |       |       |       |       |       |
|       |       |       |       |       |       |       |       |       |       |

## SOLUTIONS

## MATHEMATICS

- 1: (C) Number of sweets with Nisha = 6
  Number of sweets with Pranav = 6 + 9 = 15
  Number of sweets with both of them = 6
  + 15 = 21
- 2: (A) Pineapple is the fourth fruit from right.
- 3: (B) Total number of fruits in a basket = 80 Mangoes = 30

Apples = 80 - 30 = 50

- 4: (D) Brush is 7 in long
- 5: (B) 55 is same as 3 tens and 25 ones

- 6: (C) We will have breakfast at 10:00 a.m.
- 7: (B) There are 4 triangles and 2 squares 4-2=2
- 8: (D) P = 62 + 27 = 89
  - S = 57 + 32 = 89
- 9: (A) FOUR, FIVE, NINE
- 10: (B) 8-2=6
- 11: (B) 8 runners took part in the race



website : www.unifiedcouncil.com



website : www.unifiedcouncil.com